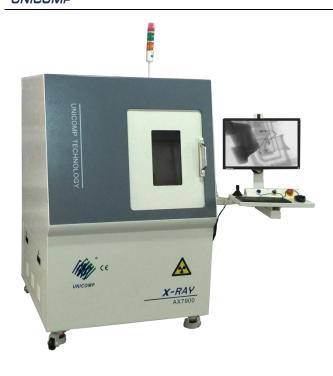

# **AX7900 X-Ray**

#### **Features**

- 90kV 5µm closed X-ray tube
- High resolution FPD with 4-axis motion system, meet basic inspection demands
- · Navigation in windows, target tracking conveniently
- CNC program, improve efficiency significantly
- Max. loading area 440mm×400mm, max. inspection area 420mm×380mm, with 360X Magnification

## **Technical Specifications**

| Item                 | Description                                                                                        | Specifications                                     |
|----------------------|----------------------------------------------------------------------------------------------------|----------------------------------------------------|
| X-Ray Tube           | Max. Voltages, Type                                                                                | 90kV, Closed                                       |
|                      | Power Consumption                                                                                  | 8W                                                 |
|                      | Focal Spot Size                                                                                    | 5 μm                                               |
|                      | Motion range (Up and Down)                                                                         | 140mm                                              |
|                      | Magnification                                                                                      | 360X                                               |
| Detector             | Detector Type                                                                                      | FPD                                                |
|                      | Resolution                                                                                         | 101 LP/cm                                          |
|                      | Effective Area                                                                                     | 58mm×54mm                                          |
|                      | Motion range (Up and Down)                                                                         | 300mm                                              |
| System Computer      | Operating System                                                                                   | Industrial PC, Win 7, i7 Processor                 |
|                      | Monitor                                                                                            | 22" LCD                                            |
| Software             | User Interface                                                                                     | Unicomp Multi-function DXI image processing system |
| Working Platform     | Max. Loading Area                                                                                  | 440mm×400mm                                        |
|                      | Max. Inspection Area                                                                               | 420mm×380mm                                        |
|                      | Max. Loading Weight                                                                                | 5kg                                                |
|                      | Movement Control                                                                                   | Joysticks, Mouse and Keypads                       |
| Navigation           | Camera                                                                                             | HD Camera, Laser point                             |
| Axis                 | Manipulator                                                                                        | 4-axis with X / Y / Z1 / Z2                        |
| Equipment Features   | Power Supply                                                                                       | AC 110~220V (±10%) 50Hz, 1kW                       |
|                      | Outline Dimensions                                                                                 | 1100(W)×1060(D)×1500(H) mm                         |
|                      | System Weight                                                                                      | 1000 kg                                            |
| Optional Accessories | Rotation Jig                                                                                       |                                                    |
| Warranty             | One year warranty, free replacement the parts due to original manufacturer's defect, but expect of |                                                    |
|                      | man-made damages and force majeure                                                                 |                                                    |