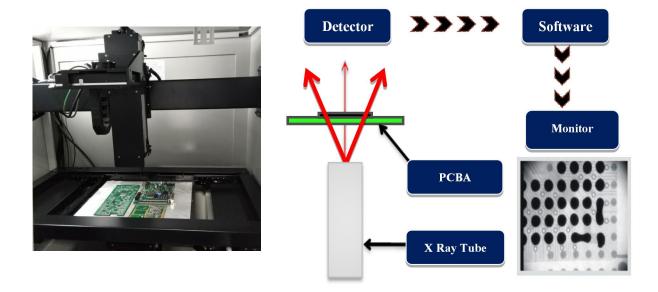

#### **Features**

- 90kV 5µm closed X-ray tube
- High resolution FPD with 4-axis motion system, meet basic inspection demands
- · Navigation in windows, target tracking conveniently
- CNC program, improve efficiency significantly
- Max. loading area 440mm×400mm, max. inspection area 420mm×380mm, with 360X Magnification

## **Technical Specifications**

| Item                 | Description                                                                                        | Specifications                                     |
|----------------------|----------------------------------------------------------------------------------------------------|----------------------------------------------------|
| X-Ray Tube           | Max. Voltages, Type                                                                                | 90kV, Closed                                       |
|                      | Power Consumption                                                                                  | 8W                                                 |
|                      | Focal Spot Size                                                                                    | 5 μm                                               |
|                      | Motion range (Up and Down)                                                                         | 140mm                                              |
|                      | Magnification                                                                                      | 360X                                               |
| Detector             | Detector Type                                                                                      | FPD                                                |
|                      | Resolution                                                                                         | 101 LP/cm                                          |
|                      | Effective Area                                                                                     | 58mm×54mm                                          |
|                      | Motion range (Up and Down)                                                                         | 300mm                                              |
| System Computer      | Operating System                                                                                   | Industrial PC, Win 7, i7 Processor                 |
|                      | Monitor                                                                                            | 22" LCD                                            |
| Software             | User Interface                                                                                     | Unicomp Multi-function DXI image processing system |
| Working Platform     | Max. Loading Area                                                                                  | 440mm×400mm                                        |
|                      | Max. Inspection Area                                                                               | 420mm×380mm                                        |
|                      | Max. Loading Weight                                                                                | 5kg                                                |
|                      | Movement Control                                                                                   | Joysticks, Mouse and Keypads                       |
| Navigation           | Camera                                                                                             | HD Camera, Laser point                             |
| Axis                 | Manipulator                                                                                        | 4-axis with X / Y / Z1 / Z2                        |
| Equipment Features   | Power Supply                                                                                       | AC 110~220V (±10%) 50Hz, 1kW                       |
|                      | Outline Dimensions                                                                                 | 1100(W)×1060(D)×1500(H) mm                         |
|                      | System Weight                                                                                      | 1000 kg                                            |
| Optional Accessories | Rotation Jig                                                                                       |                                                    |
| Warranty             | One year warranty, free replacement the parts due to original manufacturer's defect, but expect of |                                                    |
|                      | man-made damages and force majeure                                                                 |                                                    |