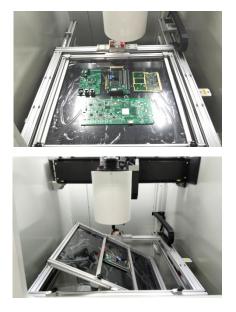

## Features

- 90kV 5µm closed X-ray tube, 4"image intensifier with 2 mega pixels CCD camera
- Multi-function workstation with±60° tilt and X-Y multi-axis movement
- X-ray tube & detector automatic lifting and descending, with convenient target point positioning system
- Multi-function DXI image processing system, CNC programmable detection
- Max. loading area 510mm\*420mm, max. inspection area 435mm\*385mm, with 600X Magnification