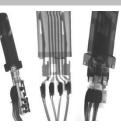

X-Ray Inspection Images

IC wire

**BGA Voids** 

Components

Cable / Connectors

| Item                        | Description                                                                                                                           | Specifications                                     |
|-----------------------------|---------------------------------------------------------------------------------------------------------------------------------------|----------------------------------------------------|
| X-Ray Tube                  | Max. Voltages, Type                                                                                                                   | 90kV, Closed                                       |
|                             | Power Consumption                                                                                                                     | 8W                                                 |
|                             | Focal Spot Size                                                                                                                       | 5 µm                                               |
|                             | Motion range (Up and Down)                                                                                                            | 150mm                                              |
|                             | Magnification                                                                                                                         | 600X                                               |
| Detector                    | Intensifier                                                                                                                           | 4" (FPD Optional)                                  |
|                             | Resolution                                                                                                                            | 77/110 LP/cm                                       |
|                             | Camera                                                                                                                                | 200 Mega Pixel CCD                                 |
|                             | Motion range (Up and Down)                                                                                                            | 290mm                                              |
| System Computer             | Operating System                                                                                                                      | Industrial PC, Win 10, i7 Processor                |
|                             | Monitor                                                                                                                               | 22" LCD                                            |
| Software                    | User Interface                                                                                                                        | Unicomp Multi-function DXI image processing system |
| Working Platform            | Max. Loading Area                                                                                                                     | 510mm×420mm                                        |
|                             | Max. Inspection Area                                                                                                                  | 435mm×385mm                                        |
|                             | Max. Loading Weight                                                                                                                   | 10kg                                               |
|                             | Movement Control                                                                                                                      | Joysticks, Mouse and Keypads                       |
|                             | Table Tilting Angle                                                                                                                   | ±60°                                               |
| Navigation                  | Camera                                                                                                                                | HD Camera, Laser point                             |
| Axis                        | Manipulator                                                                                                                           | 5-axis with X / Y / Z1 / Z2 / T                    |
| Equipment Features          | Power Supply                                                                                                                          | AC 110~220V (±10%) 50Hz, 1.0kW                     |
|                             | Outline Dimensions                                                                                                                    | 1080(W)×1180(D)×1730(H)mm                          |
|                             | System Weight                                                                                                                         | 1150 kg                                            |
| <b>Optional Accessories</b> | 1.Barcode Scanner; 2.Dimension Measurement Gauge                                                                                      |                                                    |
| Warranty                    | One year warranty , free replacement the parts due to original manufacturer's defect, but expect of man-made damages and force manure |                                                    |