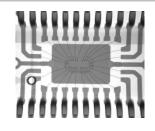

X-Ray Inspection Images

IC wire

**BGA Voids** 

Components

Cable / Connectors

| Item                        | Description                                                                                                                           | Specifications                                     |
|-----------------------------|---------------------------------------------------------------------------------------------------------------------------------------|----------------------------------------------------|
| X-Ray Tube                  | Max. Voltages, Type                                                                                                                   | 90kV, Closed                                       |
|                             | Power Consumption                                                                                                                     | 8W                                                 |
|                             | Focal Spot Size                                                                                                                       | 5 µm                                               |
|                             | Motion range (Up and Down)                                                                                                            | 150mm                                              |
|                             | Magnification                                                                                                                         | 600X                                               |
| Detector                    | Intensifier                                                                                                                           | 4" (FPD Optional)                                  |
|                             | Resolution                                                                                                                            | 77/110 LP/cm                                       |
|                             | Camera                                                                                                                                | 200 Mega Pixel CCD                                 |
|                             | Motion range (Up and Down)                                                                                                            | 290mm                                              |
| System Computer             | Operating System                                                                                                                      | Industrial PC, Win 10, i7 Processor                |
|                             | Monitor                                                                                                                               | 22" LCD                                            |
| Software                    | User Interface                                                                                                                        | Unicomp Multi-function DXI image processing system |
| Working Platform            | Max. Loading Area                                                                                                                     | 510mm×420mm                                        |
|                             | Max. Inspection Area                                                                                                                  | 435mm×385mm                                        |
|                             | Max. Loading Weight                                                                                                                   | 10kg                                               |
|                             | Movement Control                                                                                                                      | Joysticks, Mouse and Keypads                       |
|                             | Table Tilting Angle                                                                                                                   | ±60°                                               |
| Navigation                  | Camera                                                                                                                                | HD Camera, Laser point                             |
| Axis                        | Manipulator                                                                                                                           | 5-axis with X / Y / Z1 / Z2 / T                    |
| Equipment Features          | Power Supply                                                                                                                          | AC 110~220V (±10%) 50Hz, 1.0kW                     |
|                             | Outline Dimensions                                                                                                                    | 1080(W)×1180(D)×1730(H)mm                          |
|                             | System Weight                                                                                                                         | 1150 kg                                            |
| <b>Optional Accessories</b> | 1.Barcode Scanner; 2.Dimension Measurement Gauge                                                                                      |                                                    |
| Warranty                    | One year warranty , free replacement the parts due to original manufacturer's defect, but expect of man-made damages and force manure |                                                    |