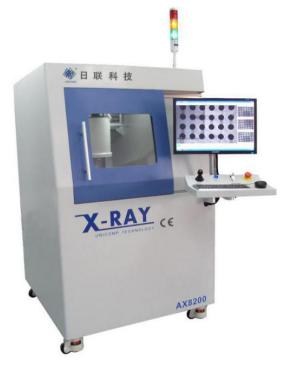

## AX8200 X-Ray

## Features

- 90kV 5µm closed X-ray tube, 4"image intensifier with 2 mega pixels CCD camera
- Multi-function workstation with±60° tilt and X-Y multi-axis movement
- X-ray tube & detector automatic lifting and descending, with convenient target point positioning system
- Multi-function DXI image processing system, CNC programmable detection
- Max. loading area 510mm\*420mm, max. inspection area 435mm\*385mm, with 600X Magnification