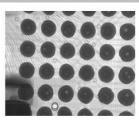

X-Ray Inspection Images

IC wire

**BGA Voids** 

Components

Cable / Connectors

| Item                        | Description                                                                                                                           | Specifications                                     |
|-----------------------------|---------------------------------------------------------------------------------------------------------------------------------------|----------------------------------------------------|
| X-Ray Tube                  | Max. Voltages, Type                                                                                                                   | 90kV, Closed                                       |
|                             | Power Consumption                                                                                                                     | 8W                                                 |
|                             | Focal Spot Size                                                                                                                       | 5 µm                                               |
|                             | Motion range (Up and Down)                                                                                                            | 150mm                                              |
|                             | Magnification                                                                                                                         | 600X                                               |
| Detector                    | Intensifier                                                                                                                           | 4" (FPD Optional)                                  |
|                             | Resolution                                                                                                                            | 77/110 LP/cm                                       |
|                             | Camera                                                                                                                                | 200 Mega Pixel CCD                                 |
|                             | Motion range (Up and Down)                                                                                                            | 290mm                                              |
| System Computer             | Operating System                                                                                                                      | Industrial PC, Win 10, i7 Processor                |
|                             | Monitor                                                                                                                               | 22" LCD                                            |
| Software                    | User Interface                                                                                                                        | Unicomp Multi-function DXI image processing system |
| Working Platform            | Max. Loading Area                                                                                                                     | 510mm×420mm                                        |
|                             | Max. Inspection Area                                                                                                                  | 435mm×385mm                                        |
|                             | Max. Loading Weight                                                                                                                   | 10kg                                               |
|                             | Movement Control                                                                                                                      | Joysticks, Mouse and Keypads                       |
|                             | Table Tilting Angle                                                                                                                   | ±60°                                               |
| Navigation                  | Camera                                                                                                                                | HD Camera, Laser point                             |
| Axis                        | Manipulator                                                                                                                           | 5-axis with X / Y / Z1 / Z2 / T                    |
| Equipment Features          | Power Supply                                                                                                                          | AC 110~220V (±10%) 50Hz, 1.0kW                     |
|                             | Outline Dimensions                                                                                                                    | 1080(W)×1180(D)×1730(H)mm                          |
|                             | System Weight                                                                                                                         | 1150 kg                                            |
| <b>Optional Accessories</b> | 1.Barcode Scanner; 2.Dimension Measurement Gauge                                                                                      |                                                    |
| Warranty                    | One year warranty , free replacement the parts due to original manufacturer's defect, but expect of man-made damages and force manure |                                                    |