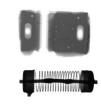

X-Ray Inspection Images

IC wire

**BGA Voids** 

Components

Cable / Connectors

| Item                        | Description                                                                                                                           | Specifications                                     |
|-----------------------------|---------------------------------------------------------------------------------------------------------------------------------------|----------------------------------------------------|
| X-Ray Tube                  | Max. Voltages, Type                                                                                                                   | 90kV, Closed                                       |
|                             | Power Consumption                                                                                                                     | 8W                                                 |
|                             | Focal Spot Size                                                                                                                       | 5 µm                                               |
|                             | Motion range (Up and Down)                                                                                                            | 150mm                                              |
|                             | Magnification                                                                                                                         | 600X                                               |
| Detector                    | Intensifier                                                                                                                           | 4" (FPD Optional)                                  |
|                             | Resolution                                                                                                                            | 77/110 LP/cm                                       |
|                             | Camera                                                                                                                                | 200 Mega Pixel CCD                                 |
|                             | Motion range (Up and Down)                                                                                                            | 290mm                                              |
| System Computer             | Operating System                                                                                                                      | Industrial PC, Win 10, i7 Processor                |
|                             | Monitor                                                                                                                               | 22" LCD                                            |
| Software                    | User Interface                                                                                                                        | Unicomp Multi-function DXI image processing system |
| Working Platform            | Max. Loading Area                                                                                                                     | 510mm×420mm                                        |
|                             | Max. Inspection Area                                                                                                                  | 435mm×385mm                                        |
|                             | Max. Loading Weight                                                                                                                   | 10kg                                               |
|                             | Movement Control                                                                                                                      | Joysticks, Mouse and Keypads                       |
|                             | Table Tilting Angle                                                                                                                   | ±60°                                               |
| Navigation                  | Camera                                                                                                                                | HD Camera, Laser point                             |
| Axis                        | Manipulator                                                                                                                           | 5-axis with X / Y / Z1 / Z2 / T                    |
| Equipment Features          | Power Supply                                                                                                                          | AC 110~220V (±10%) 50Hz, 1.0kW                     |
|                             | Outline Dimensions                                                                                                                    | 1080(W)×1180(D)×1730(H)mm                          |
|                             | System Weight                                                                                                                         | 1150 kg                                            |
| <b>Optional Accessories</b> | 1.Barcode Scanner; 2.Dimension Measurement Gauge                                                                                      |                                                    |
| Warranty                    | One year warranty , free replacement the parts due to original manufacturer's defect, but expect of man-made damages and force manure |                                                    |