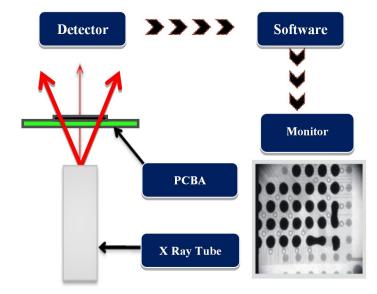

X-Ray Inspection Images

IC wire

**BGA Voids** 

Components

Cable / Connectors

| Item                        | Description                                                                                                                           | Specifications                                     |
|-----------------------------|---------------------------------------------------------------------------------------------------------------------------------------|----------------------------------------------------|
| X-Ray Tube                  | Max. Voltages, Type                                                                                                                   | 90kV, Closed                                       |
|                             | Power Consumption                                                                                                                     | 8W                                                 |
|                             | Focal Spot Size                                                                                                                       | 5 µm                                               |
|                             | Motion range (Up and Down)                                                                                                            | 150mm                                              |
|                             | Magnification                                                                                                                         | 600X                                               |
| Detector                    | Intensifier                                                                                                                           | 4" (FPD Optional)                                  |
|                             | Resolution                                                                                                                            | 77/110 LP/cm                                       |
|                             | Camera                                                                                                                                | 200 Mega Pixel CCD                                 |
|                             | Motion range (Up and Down)                                                                                                            | 290mm                                              |
| System Computer             | Operating System                                                                                                                      | Industrial PC, Win 10, i7 Processor                |
|                             | Monitor                                                                                                                               | 22" LCD                                            |
| Software                    | User Interface                                                                                                                        | Unicomp Multi-function DXI image processing system |
| Working Platform            | Max. Loading Area                                                                                                                     | 510mm×420mm                                        |
|                             | Max. Inspection Area                                                                                                                  | 435mm×385mm                                        |
|                             | Max. Loading Weight                                                                                                                   | 10kg                                               |
|                             | Movement Control                                                                                                                      | Joysticks, Mouse and Keypads                       |
|                             | Table Tilting Angle                                                                                                                   | ±60°                                               |
| Navigation                  | Camera                                                                                                                                | HD Camera, Laser point                             |
| Axis                        | Manipulator                                                                                                                           | 5-axis with X / Y / Z1 / Z2 / T                    |
| Equipment Features          | Power Supply                                                                                                                          | AC 110~220V (±10%) 50Hz, 1.0kW                     |
|                             | Outline Dimensions                                                                                                                    | 1080(W)×1180(D)×1730(H)mm                          |
|                             | System Weight                                                                                                                         | 1150 kg                                            |
| <b>Optional Accessories</b> | 1.Barcode Scanner; 2.Dimension Measurement Gauge                                                                                      |                                                    |
| Warranty                    | One year warranty , free replacement the parts due to original manufacturer's defect, but expect of man-made damages and force manure |                                                    |