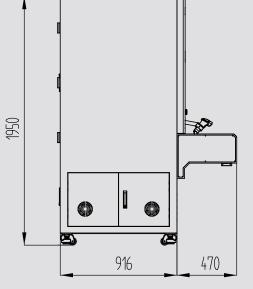

# Dimensions and Appearance

Scan the QR-Code to visit more information

## **Technical Parameters and Specifications**

| System Summary                     |                                                                                   |     |                                                                       |                                 |                                                                             |  |  |
|------------------------------------|-----------------------------------------------------------------------------------|-----|-----------------------------------------------------------------------|---------------------------------|-----------------------------------------------------------------------------|--|--|
| Footprint                          | 800(W)×1380(D)×1950(H)mm                                                          |     | Plywood Packing Size                                                  |                                 | 1050(W)×1650(D)×2200(H)mm                                                   |  |  |
| Machine Weight 800 kg              |                                                                                   |     | Packing Weight<br>Power Consumption                                   |                                 | 930 kg                                                                      |  |  |
| Power Spupply AC 110/220V, 50/60Hz |                                                                                   |     |                                                                       |                                 | Max. 1.5kW                                                                  |  |  |
| X-Ray Tube                         |                                                                                   |     |                                                                       |                                 |                                                                             |  |  |
| Tube Type                          | Sealed                                                                            |     | Current                                                               |                                 | Max. 700 μA                                                                 |  |  |
| Voltage                            | 80kV                                                                              |     | Focus Spot Size                                                       |                                 | 0.03 mm                                                                     |  |  |
| Imaging System                     |                                                                                   |     |                                                                       |                                 |                                                                             |  |  |
| Detector                           | Flat Panel Detector (FPD)                                                         |     | Pixel Size                                                            |                                 | 139 µm                                                                      |  |  |
| Effective Inspectio                | n Area 430*430mm                                                                  |     | Frame Rates                                                           |                                 | 2 fps                                                                       |  |  |
| Pixel Matrix                       | 3072*3072 pixel                                                                   |     | AD Conversion                                                         |                                 | 16 bits                                                                     |  |  |
| Inspection Ability                 |                                                                                   | ) ( |                                                                       | Indu                            | strial PC                                                                   |  |  |
| Tape & Reel size                   | 7''-17''                                                                          |     | Monitor                                                               | 27'' Fl                         | HD LCD Display                                                              |  |  |
| Scan Height                        | ≤ 80mm                                                                            |     | System OS                                                             | Windo                           | ows 10 64bit                                                                |  |  |
| Inspection Min. Component 01005    |                                                                                   |     | Hard Disk                                                             | Hard Disk 256G (SSD) + 1T (HDD) |                                                                             |  |  |
| Inspection Accurat                 | cy ≥ 99.99%                                                                       |     | RAM                                                                   | 16 GB                           |                                                                             |  |  |
| <                                  | < 10s/Tape & Reel (7''-17'')                                                      |     | CPU Model                                                             | Intel i                         | 7 Processor                                                                 |  |  |
| Inspection Speed                   | < 10s (7"*4 Tape & Reel )                                                         |     | Support Connection with MES, ERP and WMS Intellige<br>Storage System. |                                 | MES, ERP and WMS Intelligent                                                |  |  |
| Other Features                     |                                                                                   |     |                                                                       |                                 |                                                                             |  |  |
| Door Open                          | Auto-door, Anti-Pinch                                                             |     | Feeding Metho                                                         | d Ma                            | nual                                                                        |  |  |
| Radiation Monitor                  | ing Safety Protection, Real-time<br>Monitoring of Radiation                       |     | X-Ray Safety                                                          | <1µ!                            | Sv/h (Meets All International Standards)                                    |  |  |
| Accessories                        | Barcode scanner, Printer, Portable<br>Radiation Meter,Finger-Print<br>Recognition |     | Authority Mana                                                        | gemen                           | Fingerprint Access Management<br>System, and Support Password<br>Accessing. |  |  |