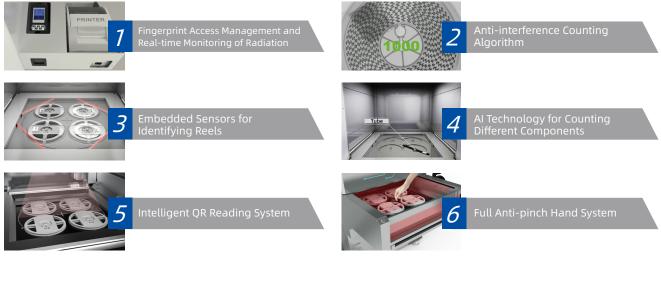

www.global-xray.com www.unicomp.cn





## **Application Fields**

| Reels | Accuracy | Others Components           | Accuracy |
|-------|----------|-----------------------------|----------|
| 01005 | 99.99%   | Transistors                 | 99.99%   |
| 0201  | 99.99%   | Bulks                       | 99.99%   |
| 0402  | 99.99%   | ESD Packages                | 99.9%    |
| 0603  | 99.99%   | Tubus                       | 100%     |
| 0805  | 99.99%   | JEDEC TRAY                  | 100%     |
| 1206  | 99.99%   | Other Resistance & Capacity | 99.99%   |

### **Functions and Features**



## Inspection Images





#### A Leader in the Intelligent X-Ray Inspection Equipment

## **Technical Parameters and Specifications**

| System Summary                     |                                                                                   |     |                                                                       |                                 |                                                                             |  |  |
|------------------------------------|-----------------------------------------------------------------------------------|-----|-----------------------------------------------------------------------|---------------------------------|-----------------------------------------------------------------------------|--|--|
| Footprint