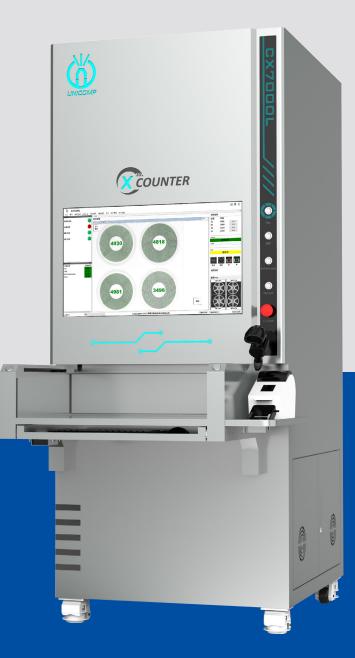

www.global-xray.com www.unicomp.cn





## **Application Fields**

| Reels | Accuracy | Others Components           | Accuracy |
|-------|----------|-----------------------------|----------|
| 01005 | 99.99%   | Transistors                 | 99.99%   |
| 0201  | 99.99%   | Bulks                       | 99.99%   |
| 0402  | 99.99%   | ESD Packages                | 99.9%    |
| 0603  | 99.99%   | Tubus                       | 100%     |
| 0805  | 99.99%   | JEDEC TRAY                  | 100%     |
| 1206  | 99.99%   | Other Resistance & Capacity | 99.99%   |

### **Functions and Features**



## Inspection Images





#### A Leader in the Intelligent X-Ray Inspection Equipment

## **Technical Parameters and Specifications**

| System Summary                     |