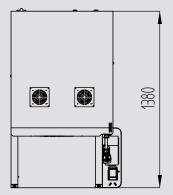

# Dimensions and Appearance

Scan the QR-Code to visit more information

## **Technical Parameters and Specifications**

| System Summary                     |                                                                                   |     |                                                                       |                                 |                                                                             |  |  |
|------------------------------------|-----------------------------------------------------------------------------------|-----|-----------------------------------------------------------------------|---------------------------------|-----------------------------------------------------------------------------|--|--|
| Footprint                          | 800(W)×1380(D)×1950(H)mm                                                          |     | Plywood Packing Size                                                  |                                 | 1050(W)×1650(D)×2200(H)mm                                                   |  |  |
| Machine Weight 800 kg              |                                                                                   |     | Packing Weight<br>Power Consumption                                   |                                 | 930 kg                                                                      |  |  |
| Power Spupply AC 110/220V, 50/60Hz |                                                                                   |     |                                                                       |                                 | Max. 1.5kW                                                                  |  |  |
| X-Ray Tube                         |                                                                                   |     |                                                                       |                                 |                                                                             |  |  |
| Tube Type                          | Sealed                                                                            |     | Current                                                               |                                 | Max. 700 μA                                                                 |  |  |
| Voltage                            | 80kV                                                                              |     | Focus Spot Size                                                       |                                 | 0.03 mm                                                                     |  |  |
| Imaging System                     |                                                                                   |     |                                                                       |                                 |                                                                             |  |  |
| Detector                           | Flat Panel Detector (FPD)                                                         |     | Pixel Size                                                            |                                 | 139 µm                                                                      |  |  |
| Effective Inspectio                | n Area 430*430mm                                                                  |     | Frame Rates                                                           |                                 | 2 fps                                                                       |  |  |
| Pixel Matrix                       | 3072*3072 pixel                                                                   |     | AD Conversion                                                         |                                 | 16 bits                                                                     |  |  |
| Inspection Ability                 |                                                                                   | ) ( |                                                                       | Indu                            | strial PC                                                                   |  |  |
| Tape & Reel size                   | 7''-17''                                                                          |     | Monitor                                                               | 27'' Fl                         | HD LCD Display                                                              |  |  |
| Scan Height                        | ≤ 80mm                                                                            |     | System OS                                                             | Windo                           | ows 10 64bit                                                                |  |  |
| Inspection Min. Component 01005    |                                                                                   |     | Hard Disk                                                             | Hard Disk 256G (SSD) + 1T (HDD) |                                                                             |  |  |
| Inspection Accurat                 | cy ≥ 99.99%                                                                       |     | RAM                                                                   | 16 GB                           |                                                                             |  |  |
| <                                  | < 10s/Tape & Reel (7''-17'')                                                      |     | CPU Model                                                             | Intel i                         | 7 Processor                                                                 |  |  |
| Inspection Speed                   | < 10s (7"*4 Tape & Reel )                                                         |     | Support Connection with MES, ERP and WMS Intellige<br>Storage System. |                                 | MES, ERP and WMS Intelligent                                                |  |  |
| Other Features                     |                                                                                   |     |                                                                       |                                 |                                                                             |  |  |
| Door Open                          | Auto-door, Anti-Pinch                                                             |     | Feeding Metho                                                         | d Ma                            | nual                                                                        |  |  |
| Radiation Monitor                  | ing Safety Protection, Real-time<br>Monitoring of Radiation                       |     | X-Ray Safety                                                          | <1µ!                            | Sv/h (Meets All International Standards)                                    |  |  |
| Accessories                        | Barcode scanner, Printer, Portable<br>Radiation Meter,Finger-Print<br>Recognition |     | Authority Mana                                                        | gemen                           | Fingerprint Access Management<br>System, and Support Password<br>Accessing. |  |  |