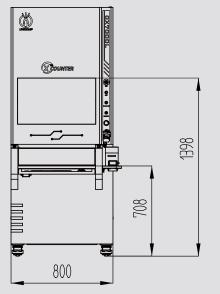

# Dimensions and Appearance

Scan the QR-Code to visit more information

## **Technical Parameters and Specifications**

| System Summary                     |                                                                                   |     |                                                                       |                                 |                                                                             |  |  |
|------------------------------------|-----------------------------------------------------------------------------------|-----|-----------------------------------------------------------------------|---------------------------------|-----------------------------------------------------------------------------|--|--|
| Footprint                          | 800(W)×1380(D)×1950(H)mm                                                          |     | Plywood Packing Size                                                  |                                 | 1050(W)×1650(D)×2200(H)mm                                                   |  |  |
| Machine Weight 800 kg              |                                                                                   |     | Packing Weight<br>Power Consumption                                   |                                 | 930 kg                                                                      |  |  |
| Power Spupply AC 110/220V, 50/60Hz |                                                                                   |     |                                                                       |                                 | Max. 1.5kW                                                                  |  |  |
| X-Ray Tube                         |                                                                                   |     |                                                                       |                                 |                                                                             |  |  |
| Tube Type                          | Sealed                                                                            |     | Current                                                               |                                 | Max. 700 μA                                                                 |  |  |
| Voltage                            | 80kV                                                                              |     | Focus Spot Size                                                       |                                 | 0.03 mm                                                                     |  |  |
| Imaging System                     |                                                                                   |     |                                                                       |                                 |                                                                             |  |  |
| Detector                           | Flat Panel Detector (FPD)                                                         |     | Pixel Size                                                            |                                 | 139 µm                                                                      |  |  |
| Effective Inspectio                | n Area 430*430mm                                                                  |     | Frame Rates                                                           |                                 | 2 fps                                                                       |  |  |
| Pixel Matrix                       | 3072*3072 pixel                                                                   |     | AD Conversion                                                         |                                 | 16 bits                                                                     |  |  |
| Inspection Ability                 |                                                                                   | ) ( |                                                                       | Indu                            | strial PC                                                                   |  |  |
| Tape & Reel size                   | 7''-17''                                                                          |     | Monitor                                                               | 27'' Fl                         | HD LCD Display                                                              |  |  |
| Scan Height                        | ≤ 80mm                                                                            |     | System OS                                                             | Windo                           | ows 10 64bit                                                                |  |  |
| Inspection Min. Component 01005    |                                                                                   |     | Hard Disk                                                             | Hard Disk 256G (SSD) + 1T (HDD) |                                                                             |  |  |
| Inspection Accurat                 | cy ≥ 99.99%                                                                       |     | RAM                                                                   | 16 GB                           |                                                                             |  |  |
| <                                  | < 10s/Tape & Reel (7''-17'')                                                      |     | CPU Model                                                             | Intel i                         | 7 Processor                                                                 |  |  |
| Inspection Speed                   | < 10s (7"*4 Tape & Reel )                                                         |     | Support Connection with MES, ERP and WMS Intellige<br>Storage System. |                                 | MES, ERP and WMS Intelligent                                                |  |  |
| Other Features                     |                                                                                   |     |                                                                       |                                 |                                                                             |  |  |
| Door Open                          | Auto-door, Anti-Pinch                                                             |     | Feeding Metho                                                         | d Ma                            | nual                                                                        |  |  |
| Radiation Monitor                  | ing Safety Protection, Real-time<br>Monitoring of Radiation                       |     | X-Ray Safety                                                          | <1µ!                            | Sv/h (Meets All International Standards)                                    |  |  |
| Accessories                        | Barcode scanner, Printer, Portable<br>Radiation Meter,Finger-Print<br>Recognition |     | Authority Mana                                                        | gemen                           | Fingerprint Access Management<br>System, and Support Password<br>Accessing. |  |  |