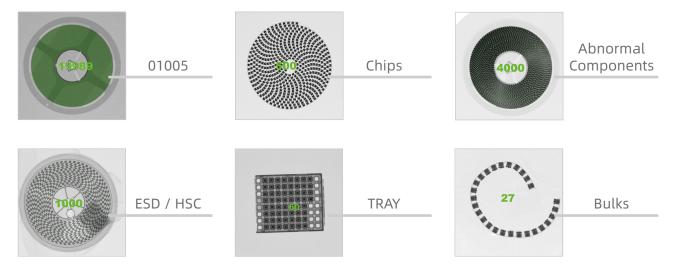

## Inspection Images

## **Application Fields**

| Reels | Accuracy | Others Components           | Accuracy |
|-------|----------|-----------------------------|----------|
| 01005 | 99.99%   | Transistors                 | 99.99%   |
| 0201  | 99.99%   | Bulks                       | 99.99%   |
| 0402  | 99.99%   | ESD Packages                | 99.9%    |
| 0603  | 99.99%   | Tubus                       | 100%     |
| 0805  | 99.99%   | JEDEC TRAY                  | 100%     |
| 1206  | 99.99%   | Other Resistance & Capacity | 99.99%   |