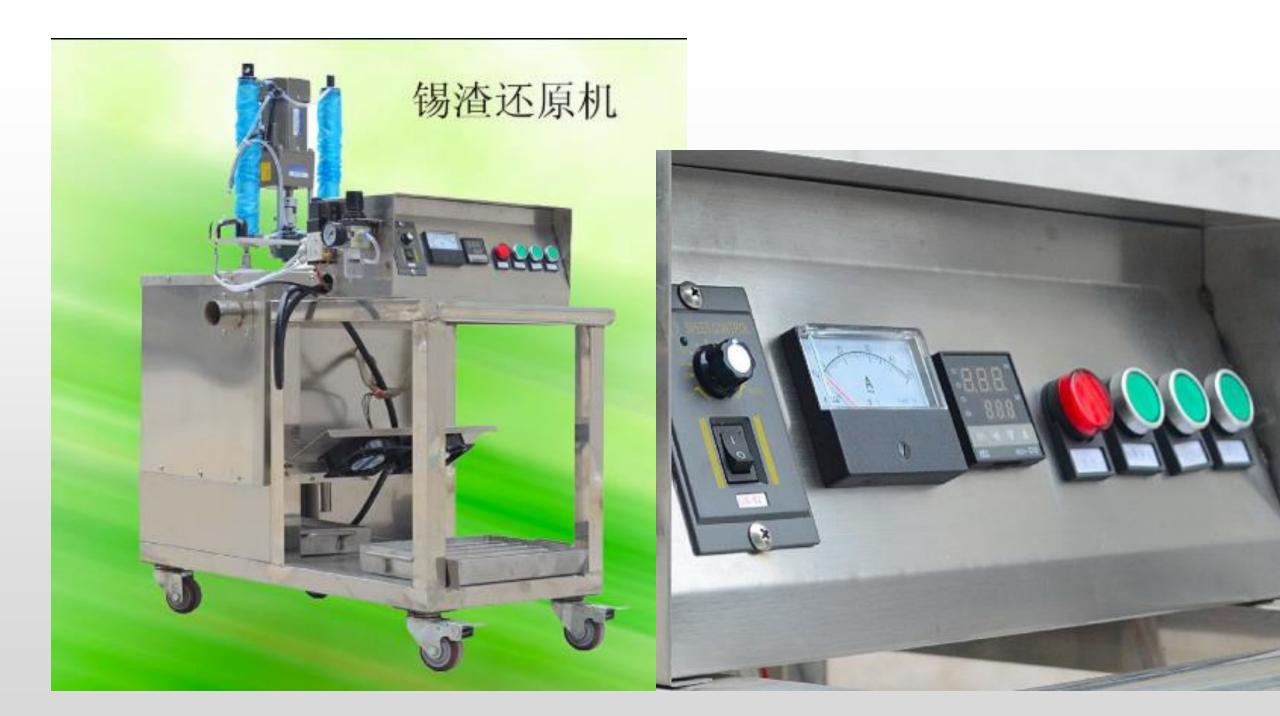

## **Features**

- 1. Full Stainless Steel Structure
- 2. Solder dross directly recover to Solder Bar, via high temp heating, Centrifugalization and high pressure Extrusion.
- 3. No additional chemical to add in, make sure Solder bars composition keep unchanged
- 4. Rotation applies taiwan motor, speed is adjustable, 90% solder dross can be recovered
- 5. Solder Pot made by lead free material, high stability.
- 6. High efficiency heat preservation and heat supply system, PID temp closed control system

## **Parameters**

| Host exterior size           | L800 X W450 X H1100 (MM)                                          |
|------------------------------|-------------------------------------------------------------------|
| Working height               | 600mm                                                             |
| Preheating time              | 30 mins                                                           |
| Solder Material compatible   | lead free type and normal type                                    |
| Heating method               | high efficiency loop heat pipe                                    |
| Power                        | 6KW                                                               |
| Solder Dross capacity        | Max 30KG approx                                                   |
| Solder oven temp             | ambient to 350 degree celsius, accuracy +/- 1 to 2 degree celsius |
| Heating up Time              | 40 mins                                                           |
| Temp Control mode            | P.I.D and SSR                                                     |
| Power Supply                 | 220VAC, 50/60HZ, 20A                                              |
| Air Pessure                  | 0.2 to 0.5 pa                                                     |
| Air Evacuation Pipe Diameter | Diameter 60MM                                                     |
| Initiation Power(main Power) | max 6KW                                                           |
| Normal running power         | 2KW Approx                                                        |
| Host weight                  | 60KG Approx                                                       |