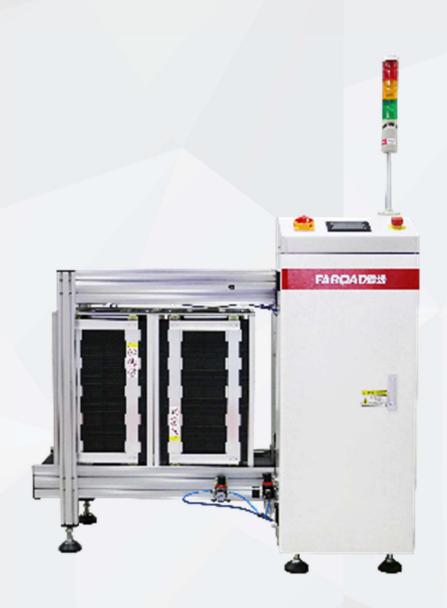

Loader LY-250G-U

| Model              | Specification       | LROP LRO                                       |
|--------------------|---------------------|------------------------------------------------|
| Loader (LY-250G-U) | Board Size          | W50*L50(MIN)W250*L330(MAX)                     |
|                    | Transmission Height | 900±30mm                                       |
|                    | Step Selection      | 10,20,30,40mm                                  |
|                    | Rack Size           | 320*350*565mm                                  |
|                    | Power               | 220V,50HZ                                      |
|                    | Machine Dimension   | L1100*W780*H1200mm ±30mm (with alarming light) |
|                    |                     |                                                |

## Description

Controlled by PLC and Panel, ensuring a stable and reliable work

Strong commonality, allowing to use a standard magazine rack

Lift up-down mechanism according to the thickness of PCB

Armed with the SMEMA interface which can connect with other machines online.

Specialized aluminium guide rail and plastic roller chain.

Taiwan-made 90w step motor driver adopts the ball screw to control the rise and down of magazines.

Automatic magazine change-over.

Pneumatic clamping structure.

Mistubishi PLC programmable.