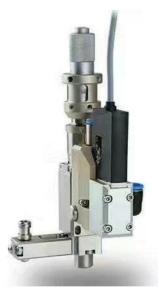

## **Product Features:**

- 1 Glue spray speed industry leading ,45000 points / H;
- 2 CCD visual positioning system. Sweep MAKE point line work, can effectively solve the plate position problem;
- 3 Full series of imported servo motor + ball screw drive, accurate position;
- 4 Using trigger flight dispensing technology;
- 5 Computer control, Windows operating system, fault acousto-optic alarm and menu display;
- 6 High speed non-contact dispensing;
- 7. Automatic thermostatic system of valve body to ensure the same effect of dispensing

## molding;

8 Optional type of glue valve, optional laser altimetry;

## Photo Ref.: