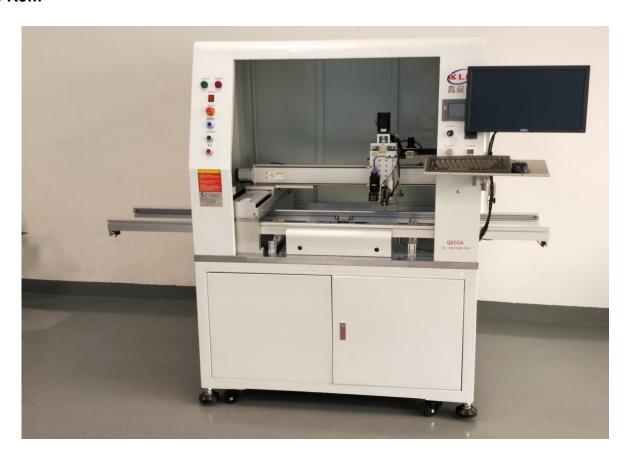

## High Speed Glue Spraying Machine

| Equipment Specification   |                              |                      |                 |                               | Standard<br>configurati<br>on      | Selection                                 |
|---------------------------|------------------------------|----------------------|-----------------|-------------------------------|------------------------------------|-------------------------------------------|
| Name of equipment         | Automatic glue spray machine | Gas Source           | Purity          | No<br>oil/water/imp<br>ur ity | CCD visual location                | Automatic nozzle cleaner                  |
| Type of equipment         | XLB-Q650                     |                      | Air<br>pressure | 0.7-0.8<br>kpa                | High-speed jet<br>valve            | Pressure Maintenance<br>System            |
| Spray speed               | 45000PCS/H                   | Exterior dimension s | Length          | 200 mm                        | Automatic loading and unloading    | The scope of dispensing can be customized |
| Maximum speed             | 800 mm/s<br>(X, Y)           |                      | Width           | 100 mm                        | High strength fuselage             | Power outage emergency system             |
| Positioning<br>accuracy   | ±0.01 mm                     |                      | High            | 150 mm                        | Import of Main<br>Parts            | Low level detection and alarm             |
| Repetition<br>accuracy    | ±0.01 mm                     | Scope of dispensing  | Length          | 550 mm                        | Sound and light alarm              | Laser altimetry                           |
| Input Power               | 50HZ<br>AC220                |                      | Width           | 400 mm                        | Spray heating                      |                                           |
| Ambient temperature       | 5-40 C                       | Operating system     | Windows7        |                               | Track automatically widened narrow |                                           |
| Environmental<br>humidity | 20-90%                       | Weight               | 580 (KG)        |                               |                                    |                                           |

## Photo Ref.: