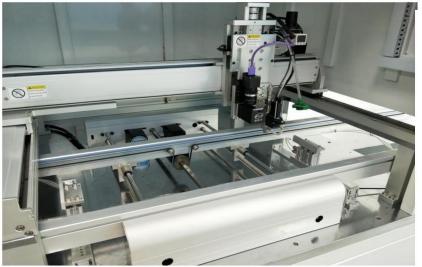

## High Speed Glue Spraying Machine

| Equipment Specification   |                              |                      |                 |                               | Standard<br>configurati<br>on      | Selection                                 |
|---------------------------|------------------------------|----------------------|-----------------|-------------------------------|------------------------------------|-------------------------------------------|
| Name of equipment         | Automatic glue spray machine | Gas Source           | Purity          | No<br>oil/water/imp<br>ur ity | CCD visual location                | Automatic nozzle cleaner                  |
| Type of equipment         | XLB-Q650                     |                      | Air<br>pressure | 0.7-0.8<br>kpa                | High-speed jet<br>valve            | Pressure Maintenance<br>System            |
| Spray speed               | 45000PCS/H                   | Exterior dimension s | Length          | 200 mm                        | Automatic loading and unloading    | The scope of dispensing can be customized |
| Maximum speed             | 800 mm/s<br>(X, Y)           |                      | Width           | 100 mm                        | High strength fuselage             | Power outage emergency system             |
| Positioning<br>accuracy   | ±0.01 mm                     |                      | High            | 150 mm                        | Import of Main<br>Parts            | Low level detection and alarm             |
| Repetition<br>accuracy    | ±0.01 mm                     | Scope of dispensing  | Length          | 550 mm                        | Sound and light alarm              | Laser altimetry                           |
| Input Power               | 50HZ<br>AC220                |                      | Width           | 400 mm                        | Spray heating                      |                                           |
| Ambient temperature       | 5-40 C                       | Operating system     | Windows7        |                               | Track automatically widened narrow |                                           |
| Environmental<br>humidity | 20-90%                       | Weight               | 580 (KG)        |                               |                                    |                                           |

## Photo Ref.: