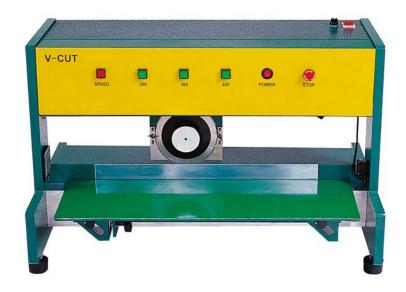

## C-310 PCB Separator

## Features

- 1. All PC boards with a V-cut are suitable for this machine.
- 2. Cutting by machine can reduce stress and prevent the welding point from cracking.
- 3. The distance between the upper and lower cutters can be adjusted with a minimum of 0.03mm, which can solve the problem of the depth of the V-cut.
- 4. Adopting auto program-controlled electric appliance, it works accurately and it is very easy to operate and maintain.
- 5. The photoelectric controller imported from Japan is very secure.
- 6. Its cutters are original cutters imported from Western Germany. They are very durable.
- 7. We can produce special machines for PC boards of special specs.

## **Specifications**

1. Power: AC110V/220V, 60/50HZ

2. Dimension: 690 x 430 x 460mm

3. Weight: 39kg