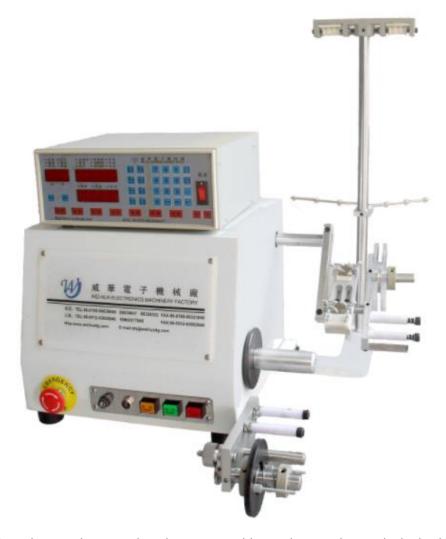

## **DIGITAL WIDING MACHINE IBCRX-800**

RX-800 digital winding machine is a digital programmable winding machine, which also has a desk and acetate tape insulating tape, such as seat design for the production of high-frequency transformer best models. Has the following advantages: Microcomputer controller, the data set is easy.

Row spool using stepper motor driven with a constant current circuit, cable high speed, high accuracy.

Starting point can be taught about the input, and displays the current row spool position.

Multi-line rows of thread, and can be mounted in four different diameter wire.

Alone to complete the winding and insulation, acetate tape wound.

Replaceable row thread, synchronization becomes biaxial winding machine.

A foot switch device manufacturing operations quickly and conveniently.

Can be set from around the point, width, line spacing, speed, etc., to achieve multi-speed multi-purpose.

Section 999 can be set to step sequence, and set the above values can be stored for one year.

| Model             | IBCRX-800                      |
|-------------------|--------------------------------|
| Number of axes    | 1                              |
| Wire              | 0.08~1.0mm                     |
| Line spacing      | 0~9.999mm                      |
| Width             | 100mm(Max.)                    |
| Swing             | 110mm(Max.)                    |
| Spindle motor     | Brushless DC Motor             |
| Motor cable       | Stepper motor                  |
| Maximum speed     | 6000rpm                        |
| Memory Capacity   | 999 组                          |
| Use the power     | AC220V + <u>1</u> 0%, 50/60 Hz |
| Machine size (CM) | 38x48x60                       |
| Weight (kg)       | 32                             |